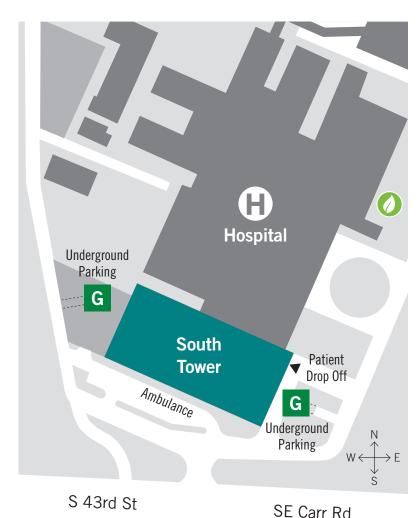

### Where to Park, Drop Off

Park in South Tower, Garage G, Level 2. Parking is free.

From Level 2 parking, enter Special Procedure Care Unit reception area near South Entrance.

>: Access van drop off location is at the Emergency Dropoff doors. Using the elevators next to Prescription Pad South pharmacy, go to floor 2. Check in at SPCU.