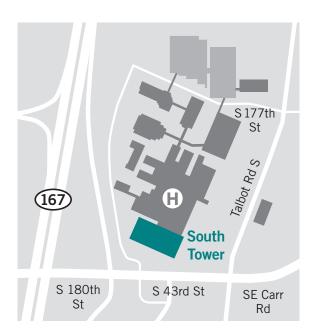

#### 400 S. 43rd St.

### Where to Park, Drop Off

Park in South Tower, Garage G, Level 2. Parking is free.

From Level 2 parking, enter Special Procedure Care Unit reception area near South Entrance.

>: Access van drop off location is at the Emergency Dropoff doors. Using the elevators next to Prescription Pad South pharmacy, go to floor 2. Check in at SPCU.